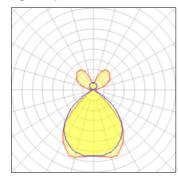

# 1 x Fluorescent lamp tubular T5

| Nominal lamp power | 54 W     | Socket      | G5      |
|--------------------|----------|-------------|---------|
| Lamp flux          | 4450 lm  | LOR         | 79%     |
| Luminous efficacy  | 110 lm/W | ULOR        | 27%     |
| CCT                | 3000 K   | Total flux  | 3521 lm |
| CRI                | 85       | Total power | 32 W    |

# 1 x Fluorescent lamp tubular T5

| Nominal lamp power | 28 W    | Socket      | G5      |
|--------------------|---------|-------------|---------|
| Lamp flux          | 2600 lm | LOR         | 79%     |
| Luminous efficacy  | 64 lm/W | ULOR        | 27%     |
| CCT                | 3000 K  | Total flux  | 2057 lm |
| CRI                | 85      | Total power | 32 W    |