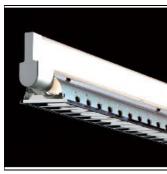

# Product data sheet

SENZA PAROLE 28/54W WHITE DARKLIGHT LOUVRE 23-54205

MOLTO LUCE

Senza Parole, Straight, flat Ceilingt luminaire made of aluminum / zinc die casting; white powdercoated surface; all-round light emission by exposed bulbs; BAP grid or perforated metal diffuser sold separately; IP 20;

# Shape and measurements

Length: 46.77 in Width: 1.89 in Height: 3.92 in