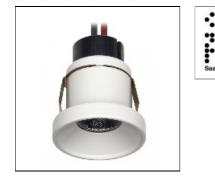

## Product data sheet

BLAZE 30 3W 200LM 4000K 1000 2645 SAAS INSTRUMENTS

recessed ground light can be installed outside to accentuate garden plantings, walls, or pillars. The fixture can be installed to illuminate wall surfaces from bottom up all the way to the ceiling. The sleeve that remains above the installation surface does not get hot, so it can be stepped on without worry when installed on a floor surface.

| Mounting mo | ode |
|-------------|-----|

Ceiling mounted

Shape and measurements

Height: 1.38 in Diameter: 1.10 in

Adjustability

Fixed