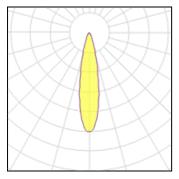

## Light output 1 (integrated)

| Lamp type          | LED     | CCT         | 4000 K |
|--------------------|---------|-------------|--------|
| Nominal lamp power | 3 W     | CRI         | 90     |
| Total flux         | 192 lm  | LOR         | 100%   |
| Luminous efficacy  | 64 lm/W | Total power | 3 W    |