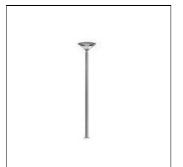

Mounting mode

Pole top mounted

Shape and measurements

Length: 3.94 in Width: 3.94 in Height: 3.94 in

Adjustability

Fixed

Electric

38 W