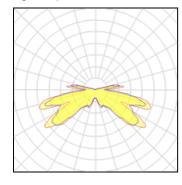

CRI

| p flux         | 3300 lm |
|----------------|---------|
| inous efficacy | 30 lm/W |
|                | 3000 K  |
|                | 81      |
|                |         |

| Socket      | G12     |
|-------------|---------|
| LOR         | 39%     |
| ULOR        | 5%      |
| Total flux  | 1294 lm |
| Total power | 43.74 W |