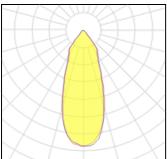

#### Light output 1

| 7473     | "ATT  |
|----------|-------|
| HZ/      | AT -  |
| XX       |       |
| $\times$ |       |
| XA       | AX    |
| Æ        | E E E |

| 1 x LED            |         |             |         |
|--------------------|---------|-------------|---------|
| Nominal lamp power | 23.6 W  | LOR         | 96%     |
| Lamp flux          | 1943 lm | Total flux  | 1872 lm |
| Luminous efficacy  | 79 lm/W | Total power | 23.6 W  |
| CCT                | 2700 K  |             |         |
| CRI                | 90      |             |         |
|                    |         |             |         |
|                    |         |             |         |
|                    |         |             |         |
|                    |         |             |         |
| 1 x LED            |         |             |         |
| Nominal lamp power | 11 W    | LOR         | 96%     |
| Lamp flux          | 1065 lm | Total flux  | 1026 lm |
| Luminous efficacy  | 93 lm/W | Total power | 11 W    |
| CCT                | 2700 K  |             |         |
| CRI                | 90      |             |         |
|                    |         |             |         |
|                    |         |             |         |
|                    |         |             |         |
| 1 x LED            |         |             |         |
| Nominal lamp power | 16.25 W | LOR         | 96%     |
| Lamp flux          | 1461 lm | Total flux  | 1408 lm |
| Luminous efficacy  | 87 lm/W | Total power | 16.25 W |
| CCT                | 2700 K  |             |         |
| CRI                | 90      |             |         |
|                    |         |             |         |