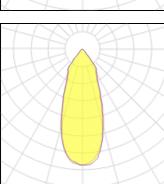

#### Light output 1

| 7473     | "ATT  |
|----------|-------|
| HZ/      | AT -  |
| XX       |       |
| $\times$ |       |
| XA       | AX    |
| Æ        | E E E |

| 1 x LED            |         |             |         |
|--------------------|---------|-------------|---------|
| Nominal lamp power | 23.6 W  | LOR         | 96%     |
| Lamp flux          | 1943 lm | Total flux  | 1872 lm |
| Luminous efficacy  | 79 lm/W | Total power | 23.6 W  |
| CCT                | 2700 K  |             |         |
| CRI                | 90      |             |         |
|                    |         |             |         |
|                    |         |             |         |
|                    |         |             |         |
|                    |         |             |         |
| 1 x LED            |         |             |         |
| Nominal lamp power | 11 W    | LOR         | 96%     |
| Lamp flux          | 1065 lm | Total flux  | 1026 lm |
| Luminous efficacy  | 93 lm/W | Total power | 11 W    |
| CCT                | 2700 K  |             |         |
| CRI                | 90      |             |         |
|                    |         |             |         |
|                    |         |             |         |
|                    |         |             |         |
| 1 x LED            |         |             |         |
| Nominal lamp power | 16.25 W | LOR         | 96%     |
| Lamp flux          | 1461 lm | Total flux  | 1408 lm |
| Luminous efficacy  | 87 lm/W | Total power | 16.25 W |
| CCT                | 2700 K  |             |         |
| CRI                | 90      |             |         |
|                    |         |             |         |