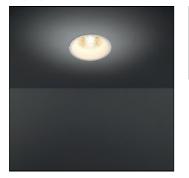

Mounting mode

Ceiling recessed

#### Shape and measurements

Height: 0.20 in Diameter: 4.53 in