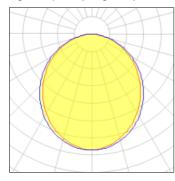

### Light output 1 (integrated)

| Lamp type          | LED      | CCT         | 3114 K |
|--------------------|----------|-------------|--------|
| Nominal lamp power | 62.3 W   | CRI         | 83     |
| Total flux         | 6468 lm  | LOR         | 100%   |
| Luminous efficacy  | 104 lm/W | Total power | 62.3 W |