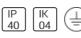

# Product data sheet

## NOTUS 8 LINEAR LED 3144MM

830

**BRIGHT SPECIAL LIGHTING** 







Housing: Extruded aluminium Diffuser: Matt opal cover of extruded PMMA Control Gear: Built-in electronic power supply Watt: Max 131.2W Transmittance: 70% IP: 40 IK: 04 • Optional accessories • LED replacement with tools Colors: -10 White -20 Black -90 Anoxal matt

### Light output 1 (integrated)



| Lamp type          | LED      | CCT         | 3114 K |
|--------------------|----------|-------------|--------|
| Nominal lamp power | 62.3 W   | CRI         | 83     |
| Total flux         | 6468 lm  | LOR         | 100%   |
| Luminous efficacy  | 104 lm/W | Total power | 62.3 W |

#### Mounting mode

Ceiling recessed

#### Shape and measurements

Length: 123.43 in Width: 3.15 in Height: 3.74 in

#### Adjustability

Fixed

#### Design

Material impression: Aluminum

Color of housing: Black,