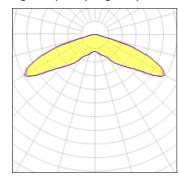

## Light output 1 (integrated)

| Lamp type          | LED      | CCT         | 3000 K |
|--------------------|----------|-------------|--------|
| Nominal lamp power | 75.2 W   | CRI         | 75     |
| Total flux         | 9323 lm  | LOR         | 100%   |
| Luminous efficacy  | 124 lm/W | Total power | 75.2 W |