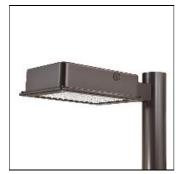

## Product data sheet

RV RIDGEVIEW LED LDRV-5MQ-E03-E

**COOPER LIGHTING** 

One-piece, die-cast aluminum housing can be pole or wall-mounted, Optical design creates consistent distribution and scalability, Choice of 12 high-efficiency, patented AccuLED Optics™, Standard in 4000K (+/- 275K) CCT and nominal 70 CRI, Suitable for operation in -40°C to 40°C ambient environments, 120-277V 50/60Hz, 347V 60Hz or 480V 60Hz operation, Proprietary circuit module withstands 10kV of transient line surge, Optional battery pack and bi-level switching, Five-year warranty

Mounting mode

Pole top mounted

Shape and measurements

Length: 2.04 in Width: 12.00 in Height: 0.39 in

Adjustability

Fixed

Electric

System power: 75.2 W