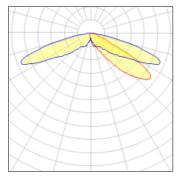

## Light output 1 (integrated)

| Lamp type          | LED     | CCT         | 4000 K |
|--------------------|---------|-------------|--------|
| Nominal lamp power | 59 W    | CRI         | 70     |
| Total flux         | 4730 lm | LOR         | 100%   |
| Luminous efficacy  | 80 lm/W | Total power | 59 W   |