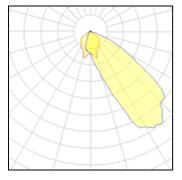

## Light output 1

## 1 x High pressure sodium vapour lamp

IP 65

| 70 W    | Socket                       | Rx7S                                         |
|---------|------------------------------|----------------------------------------------|
| 6000 lm | LOR                          | 61%                                          |
| 42 lm/W | Total flux                   | 3668 lm                                      |
| 2000 K  | Total power                  | 87 W                                         |
| 20      |                              |                                              |
|         | 6000 lm<br>42 lm/W<br>2000 K | 6000 lmLOR42 lm/WTotal flux2000 KTotal power |