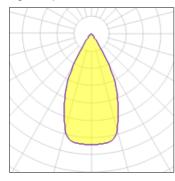

#### Light output 1

| I X LED            |  |
|--------------------|--|
| Nominal lamp power |  |
| Lamp flux          |  |
| Luminous efficacy  |  |
| CCT                |  |
| CRI                |  |

| 43 W    | LOR         |  |
|---------|-------------|--|
| 4500 lm | Total flux  |  |
| 36 lm/W | Total power |  |
| 4000 K  |             |  |
| 80      |             |  |

DR 83% otal flux 3713 lm otal power 43 W