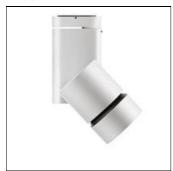

# Product data sheet

SOLID PURE 09.2952 LED ARRAY 43W 50°

FLOS

Surface mounted Spotlight with LED Light source. Integrated power supply 220-240,50-60Hz.

#### Mounting mode

Ceiling mounted

#### Shape and measurements

Height: 5.87 in Diameter: 4.06 in

## Adjustability

Rotatable