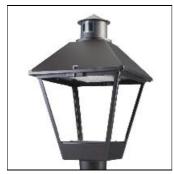

## Product data sheet

LXF/LXT LEXINGTON HID/LED LXF.LXT-PA1-50-722-U-T3-FL

COOPER LIGHTING

Aluminum housing, top, and base, Greater than 98% life at 60,000 hours ( $40^{\circ}$ C) (LED), Up to 140 lumens per watt, Lumen packages ranging from 2,000 – 11,000 lumens, Self-aligning pole-top fitter fits 2-3/8" and 3" O.D. tenons, Optional NEMA photocontrol receptacle, Five-year warranty (LED)

Mounting mode

Pole top mounted

Shape and measurements

Height: 10.00 in Diameter: 14.00 in

Adjustability

Fixed

Electric

System power: 54 W