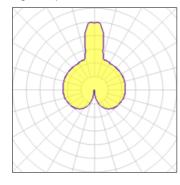

## 1 x General service incandescent lamp

| Nominal lamp power | 60 W   | Socket      | E14    |
|--------------------|--------|-------------|--------|
| Lamp flux          | 660 lm | LOR         | 81%    |
| Luminous efficacy  | 9 lm/W | ULOR        | 44%    |
| CCT                | 2688 K | Total flux  | 535 lm |
| CRI                | 99     | Total power | 60 W   |