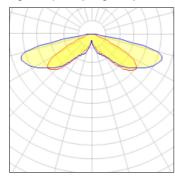

## Light output 1 (integrated)

| Lamp type          | LED      | CCT         | 4000 K |
|--------------------|----------|-------------|--------|
| Nominal lamp power | 259 W    | CRI         | 70     |
| Total flux         | 27017 lm | LOR         | 100%   |
| Luminous efficacy  | 104 lm/W | Total power | 259 W  |