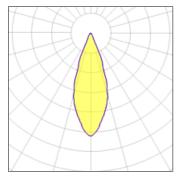

## 1 x I FD

| I X LLD            |         |             |        |
|--------------------|---------|-------------|--------|
| Nominal lamp power | 75 W    | LOR         | 69%    |
| Lamp flux          | 1100 lm | Total flux  | 755 lm |
| Luminous efficacy  | 15 lm/W | Total power | 75 W   |
| ССТ                | 3000 K  |             |        |
| CRI                | 100     |             |        |
|                    |         |             |        |