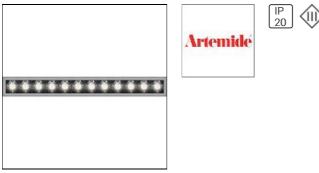

# Product data sheet

SHARP RECESSED TRIM 12X 36W 940 VERY WIDE FLOOD SILVER EXT.DRV + SCREEN 4X BLACK AF20505+AF95204

ARTEMIDE

SHARP RECESSED TRIM 12X 36W 940 VERY WIDE FLOOD SILVER EXT.DRV + SCREEN 4X BLACK

## Light outputs 1..12 (integrated)

| Lamp type          | LED     | CCT         | 4000 K |
|--------------------|---------|-------------|--------|
| Nominal lamp power | 2.75 W  | CRI         | 90     |
| Total flux         | 203 lm  | LOR         | 100%   |
| Luminous efficacy  | 74 lm/W | Total power | 2.75 W |

## Mounting mode

Ceiling recessed

## Shape and measurements

Length: 1.57 in Width: 1.57 in Height: 1.69 in

## Adjustability

Fixed

## Electric

System power: 33 W Appliance Class: III

#### Protection

IP: 20