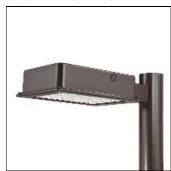

## Product data sheet

RV RIDGEVIEW LED LDRV-5XQ-F04-E

**COOPER LIGHTING** 

One-piece, die-cast aluminum housing can be pole or wall-mounted, Optical design creates consistent distribution and scalability, Choice of 12 high-efficiency, patented AccuLED Optics™, Standard in 4000K (+/- 275K) CCT and nominal 70 CRI, Suitable for operation in -40°C to 40°C ambient environments, 120-277V 50/60Hz, 347V 60Hz or 480V 60Hz operation, Proprietary circuit module withstands 10kV of transient line surge, Optional battery pack and bi-level switching, Five-year warranty

Mounting mode

Pole top mounted

Shape and measurements

Length: 2.04 in Width: 12.00 in Height: 0.39 in

Adjustability

Fixed

Electric

System power: 102.2 W