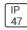

## Product data sheet

MSA MESA LED MSA-SA4A-727-U-SLR-HSS

**COOPER LIGHTING** 







Die-cast aluminum housing and door, Lumens packages ranging from 3,000 - 29,000 lumens, Choice of 13 high-efficiency, patented AccuLED Optics™, Base casting slip fits over a standard 3" O.D. tenon, Wall, single and dual-mount configurations available, 10kV/10vkA surge protection standard, LED fixture features a five-year warranty

## Light output 1 (integrated)



| Lamp type          | LED     | CCT         | 2700 K |
|--------------------|---------|-------------|--------|
| Nominal lamp power | 129 W   | CRI         | 70     |
| Total flux         | 9458 lm | LOR         | 100%   |
| Luminous efficacy  | 73 lm/W | Total power | 129 W  |

Mounting mode

Wall mounted

Shape and measurements

Height: 0.39 in Diameter: 6.00 in

Adjustability

Fixed

Electric

System power: 129 W

Protectio