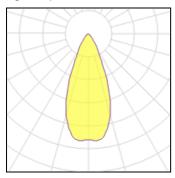

Light output 1

| 1 x LED            |         |             |         |
|--------------------|---------|-------------|---------|
| Nominal lamp power | 32.05 W | LOR         | 100%    |
| Lamp flux          | 2557 lm | Total flux  | 2557 lm |
| Luminous efficacy  | 80 lm/W | Total power | 32.05 W |
| CCT                | 3000 K  |             |         |
| CRI                | 80      |             |         |
|                    |         |             |         |