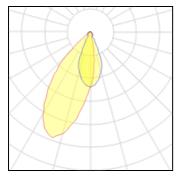

Light output 1

| 1 x LED  |            |          |             |        |
|----------|------------|----------|-------------|--------|
| Nominal  | lamp power | 3.6 W    | LOR         | 77%    |
| Lamp flu | х          | 477 lm   | Total flux  | 367 lm |
| Luminou  | s efficacy | 132 lm/W | Total power | 3.6 W  |
| CCT      |            | 2700 K   |             |        |
| CRI      |            | 90       |             |        |
|          |            |          |             |        |