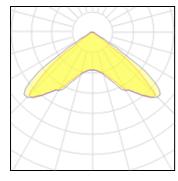

## Product data sheet

DRUPL70 FLANGE CURVED COVER BLACK LED 4000K DI 120° 9X57540X+93570232

MODULAR

Glare-free continuous light Sunlight shining through raindrops, creates eye-catching scenes. The latest lighting solution, Drupl 70 is designed specifically for the office market. The unique lenses, as an optical component combined with LED, guarantee a very low UGR. Perfectly responding to the requirements of EN12464-1 for workstations. Continuous line constructed with several modules of 280mm length Attention: Minimum 2 modules in profile