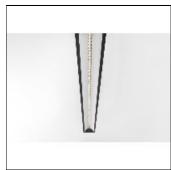

## Product data sheet

DRUPL70 FLANGE CURVED COVER BLACK LED 4000K DI 120° 9X57540X+93570232

MODULAR

Glare-free continuous light Sunlight shining through raindrops, creates eye-catching scenes. The latest lighting solution, Drupl 70 is designed specifically for the office market. The unique lenses, as an optical component combined with LED, guarantee a very low UGR. Perfectly responding to the requirements of EN12464-1 for workstations. Continuous line constructed with several modules of 280mm length Attention: Minimum 2 modules in profile

Mounting mode

Ceiling recessed

Shape and measurements

Length: 11.02 in Width: 2.76 in Height: 2.64 in

Adjustability

Fixed

Electric

System power: 7 W