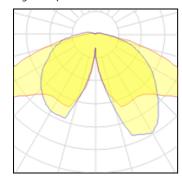

## Light output 1

| 1 x High pressure sodium vapour lamp |         |  |  |
|--------------------------------------|---------|--|--|
| Nominal lamp power                   | 50 W    |  |  |
| Lamp flux                            | 3500 lm |  |  |
| Luminous efficacy                    | 45 lm/W |  |  |
| CCT                                  | 2000 K  |  |  |
| CRI                                  | 25      |  |  |
|                                      |         |  |  |

| LOR         | 80%     |
|-------------|---------|
| ULOR        | 4%      |
| Total flux  | 2799 lm |
| Total power | 62 W    |
|             |         |

| 1 x High pressure sodium vapour lamp |         |             |         |  |
|--------------------------------------|---------|-------------|---------|--|
| Nominal lamp power                   | 70 W    | LOR         | 80%     |  |
| Lamp flux                            | 5600 lm | ULOR        | 4%      |  |
| Luminous efficacy                    | 54 lm/W | Total flux  | 4479 lm |  |
| CCT                                  | 2000 K  | Total power | 83 W    |  |
| CRI                                  | 25      |             |         |  |