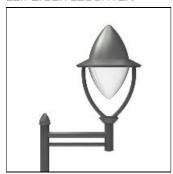

## Product data sheet

LUCAS IX (WALL FITTING BEADED) 9.831.2152.16

LEIPZIGER LEUCHTEN

Mounting heights between 4.00 - 6.00 m. - High-quality mirror optics to suit non-glare class KB1 - Aluminium cast luminaire body, inside white, outside painted in colour - Impact-resistant polycarbonate attachment, UV-stabilized, transparent or beaded - Luminaires with wiring ready for connection - Easy installation with adapter jack - Scope of supply includes complete unit with one/two painted special steel brackets - Available in any RAL or DB colour without surcharge Voltage: 230V 50Hz Protected to: IP 55 Protection class: I/II Made to DIN VDE 0711 Luminaires generally compensatet

Mounting mode

Wall mounted

Shape and measurements

Height: 22.44 in Diameter: 22.44 in Electric

System power: 62-83 W

Protection

IP: 55