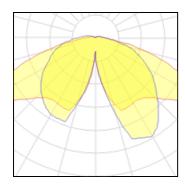

## Light output 1

| 1 x High pressure sodium vapour lamp |         |  |  |
|--------------------------------------|---------|--|--|
| Nominal lamp power                   | 50 W    |  |  |
| Lamp flux                            | 3500 lm |  |  |
| Luminous efficacy                    | 45 lm/W |  |  |
| CCT                                  | 2000 K  |  |  |
| CRI                                  | 25      |  |  |
|                                      |         |  |  |

| LOR         | 80%     |
|-------------|---------|
| ULOR        | 4%      |
| Total flux  | 2799 lm |
| Total power | 62 W    |
|             |         |

| 1 x High pressure sodium vapour lamp |         |             |         |  |
|--------------------------------------|---------|-------------|---------|--|
| Nominal lamp power                   | 70 W    | LOR         | 80%     |  |
| Lamp flux                            | 5600 lm | ULOR        | 4%      |  |
| Luminous efficacy                    | 54 lm/W | Total flux  | 4479 lm |  |
| CCT                                  | 2000 K  | Total power | 83 W    |  |
| CRI                                  | 25      |             |         |  |