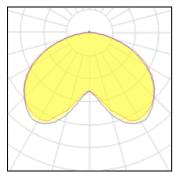

Light output 1

1 x LED Nominal lamp power Lamp flux Luminous efficacy CCT CRI

31 W 3800 lm 72 lm/W 3000 K 80

LOR Total flux Total power 59% 2228 lm 31 W