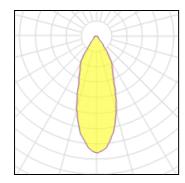

te terms, the fittings consist of a module which can be combined with one of three trims to suit your requirements. The new spotlights can be combined with Smart Mask or Smart surface box to form the perfect solution for any interior. What you get is a LED module with a different finish. The light flows over the edges of the Smart Cake like its bigger sister.

## Light output 1



| 1 x LED            |         |
|--------------------|---------|
| Nominal lamp power | 11 W    |
| Lamp flux          | 1046 lm |
| Luminous efficacy  | 81 lm/W |
| CCT                | 3000 K  |
| CRI                | 90      |
|                    |         |

| LOR         | 85%    |
|-------------|--------|
| Total flux  | 893 lm |
| Total power | 11 W   |
|             |        |
|             |        |



| I X LED            |         |
|--------------------|---------|
| Nominal lamp power | 23.6 W  |
| Lamp flux          | 1908 lm |
| Luminous efficacy  | 69 lm/W |
| CCT                | 3000 K  |
| CRI                | 90      |
|                    |         |

1 V I ED

| LOR         | 85%     |
|-------------|---------|
| Total flux  | 1629 lm |
| Total power | 23.6 W  |
|             |         |



| 1 x LED            |         |             |         |
|--------------------|---------|-------------|---------|
| Nominal lamp power | 16.25 W | LOR         | 85%     |
| Lamp flux          | 1434 lm | Total flux  | 1225 lm |
| Luminous efficacy  | 75 lm/W | Total power | 16.25 W |
| CCT                | 3000 K  |             |         |
| CRI                | 90      |             |