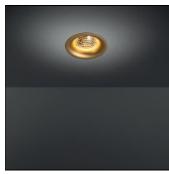

## Product data sheet

SMART CAKE 115 IP54 LED GE 3000K FLOOD GOLD 12742646

MODULAR

Smart lighting family Smart Cake, Smart Lotis and Smart Kup form a new generation of spotlights which combine technical ingenuity with timeless design. This family's styling is based on our most popular designs. In concrete terms, the fittings consist of a module which can be combined with one of three trims to suit your requirements. The new spotlights can be combined with Smart Mask or Smart surface box to form the perfect solution for any interior. What you get is a LED module with a different finish. The light flows over the edges of the Smart Cake like its bigger sister.

## Mounting mode

Ceiling recessed

Shape and measurements

Height: 0.20 in Diameter: 4.53 in

Adjustability

Fixed

Electric

System power: 11-23.6 W Appliance Class: II