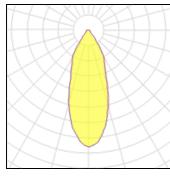

|
|--------------------|---------|
| Nominal lamp power | 11 W    |
| Lamp flux          | 1046 lm |
| Luminous efficacy  | 81 lm/W |
| CCT                | 3000 K  |
| CRI                | 90      |
|                    |         |

| LOR         | 85%    |
|-------------|--------|
| Total flux  | 893 lm |
| Total power | 11 W   |
|             |        |
|             |        |



| I X LED            |         |
|--------------------|---------|
| Nominal lamp power | 23.6 W  |
| Lamp flux          | 1908 lm |
| Luminous efficacy  | 69 lm/W |
| CCT                | 3000 K  |
| CRI                | 90      |
|                    |         |

1 V I ED

| LOR         | 85%     |
|-------------|---------|
| Total flux  | 1629 lm |
| Total power | 23.6 W  |
|             |         |



| 1 x LED            |         |             |         |
|--------------------|---------|-------------|---------|
| Nominal lamp power | 16.25 W | LOR         | 85%     |
| Lamp flux          | 1434 lm | Total flux  | 1225 lm |
| Luminous efficacy  | 75 lm/W | Total power | 16.25 W |
| CCT                | 3000 K  |             |         |
| CRI                | 90      |             |         |
|                    |         |             |         |

## Mounting mode

Ceiling recessed

Shape and measurements

Height: 0.20 in Diameter: 4.53 in

Adjustability

Fixed

Electric

System power: 11-23.6 W Appliance Class: II

Protection

IP: 54