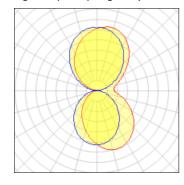

## Light output 1 (integrated)

| Lamp type          | LED      | CCT         | 3000 K  |
|--------------------|----------|-------------|---------|
| Nominal lamp power | 139.4 W  | CRI         | 85      |
| Total flux         | 12457 lm | LOR         | 100%    |
| Luminous efficacy  | 89 lm/W  | ULOR        | 52%     |
|                    |          | Total power | 139.4 W |