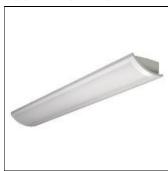

## Product data sheet

MPBL LED PATIENT BED LIGHT MPBL-4-LD4-UNV-2STD-2STD-40

**COOPER LIGHTING** 

Ideal for patient rooms when wall mount illumination is preferred, Aesthetically pleasing fixture provides an upgrade to any space, Die-cast aluminum end caps, Dedicated LED divider for independent up/down switching, Extruded aluminum rail and housing for durability and aesthetics, Matte white powder coat paint. Anti-microbial paint available, Available in 2' and 4' lengths, Smooth frosted, linear ribbed top and bottom lenses for easy cleaning, Low voltage controller available

Mounting mode

Pole top mounted

Shape and measurements

Length: 24.00 in Width: 4.00 in Height: 3.50 in

Adjustability

Fixed

Electric

System power: 139.4 W