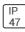

## Product data sheet

MPBL LED PATIENT BED LIGHT MPBL-4-LD4-UNV-2STD-2STD-40

**COOPER LIGHTING** 







Ideal for patient rooms when wall mount illumination is preferred, Aesthetically pleasing fixture provides an upgrade to any space, Die-cast aluminum end caps, Dedicated LED divider for independent up/down switching, Extruded aluminum rail and housing for durability and aesthetics, Matte white powder coat paint. Anti-microbial paint available, Available in 2' and 4' lengths, Smooth frosted, linear ribbed top and bottom lenses for easy cleaning, Low voltage controller available

## Light output 1 (integrated)



| Lamp type          | LED      | CCT         | 3000 K  |
|--------------------|----------|-------------|---------|
| Nominal lamp power | 139.4 W  | CRI         | 85      |
| Total flux         | 12457 lm | LOR         | 100%    |
| Luminous efficacy  | 89 lm/W  | ULOR        | 5