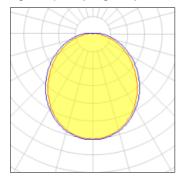

## Light output 1 (integrated)

| Lamp type          | LED     | CCT         | 3000 K  |
|--------------------|---------|-------------|---------|
| Nominal lamp power | 217.3 W | CRI         | 100     |
| Total flux         | 1742 lm | LOR         | 100%    |
| Luminous efficacy  | 8 lm/W  | ULOR        | 4%      |
|                    |         | Total power | 217.3 W |