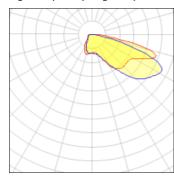

## Light output 1 (integrated)

| Lamp type          | LED      | CCT         | 3000 K |
|--------------------|----------|-------------|--------|
| Nominal lamp power | 97.2 W   | CRI         | 75     |
| Total flux         | 10774 lm | LOR         | 100%   |
| Luminous efficacy  | 111 lm/W | Total power | 97.2 W |