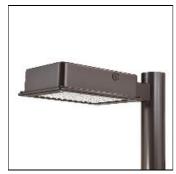

## Product data sheet

RV RIDGEVIEW LED LDRV-SLL-E04-E

One-piece, die-cast aluminum housing can be pole or wall-mounted, Optical design creates consistent distribution and scalability, Choice of 12 high-efficiency, patented AccuLED Optics™, Standard in 4000K (+/- 275K) CCT and nominal 70 CRI, Suitable for operation in -40°C to 40°C ambient environments, 120-277V 50/60Hz, 347V 60Hz or 480V 60Hz operation, Proprietary circuit module withstands 10kV of transient line surge, Optional battery pack and bi-level switching, Five-year warranty

Mounting mode

Pole top mounted

Shape and measurements

Length: 2.04 in Width: 12.00 in Height: 0.39 in

Adjustability

Fixed

Electric

System power: 97.2 W