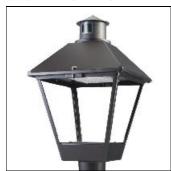

## Product data sheet

LXF/LXT LEXINGTON HID/LED LXF.LXT-PA1-20-830-U-T2U-FL

COOPER LIGHTING

Aluminum housing, top, and base, Greater than 98% life at 60,000 hours ( $40^{\circ}$ C) (LED), Up to 140 lumens per watt, Lumen packages ranging from 2,000 – 11,000 lumens, Self-aligning pole-top fitter fits 2-3/8" and 3" O.D. tenons, Optional NEMA photocontrol receptacle, Five-year warranty (LED)

Mounting mode

Pole top mounted

Shape and measurements

Height: 10.00 in Diameter: 14.00 in

Adjustability

Fixed

Electric

System power: 21 W