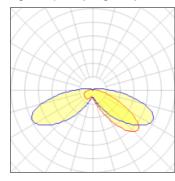

## Light output 1 (integrated)

| Lamp type          | LED     | CCT         | 3000 K |
|--------------------|---------|-------------|--------|
| Nominal lamp power | 21 W    | CRI         | 80     |
| Total flux         | 2030 lm | LOR         | 100%   |
| Luminous efficacy  | 97 lm/W | ULOR        | 7%     |
|                    |         | Total power | 21 W   |