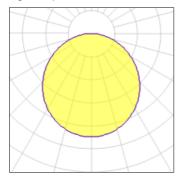

## Light output 1

## 3 x Compact fluorescent lamp

| Nominal lamp power | 24 W    | Socket      | 2G11    |
|--------------------|---------|-------------|---------|
| Lamp flux          | 1800 lm | LOR         | 51%     |
| Luminous efficacy  | 40 lm/W | Total flux  | 2777 lm |
| CCT                | 3000 K  | Total power | 70 W    |
| CRI                | 84      |             |         |