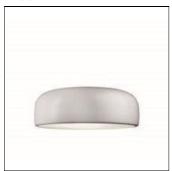

## Product data sheet

SMITHFIELD C ECO 3X24W G11 F1363009

FLOS

Ceiling-mounted lamp providing direct light. Aluminium body. Available in gloss black, white or MUD. Injection-moulded opalescent polycarbonate diffuser. Steel wall and ceiling attachment.

Mounting mode

Ceiling mounted

Shape and measurements

Length: 23.55 in Width: 23.55 in Height: 8.10 in

Adjustability

Fixed

Electric

System power: 70 W