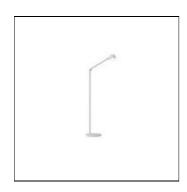

# Product data sheet

MOTUS FLOOR-2 800 D2W GLAMOX

Light source LED 800 lumen out when at 4000K Colour rendition index (CRI) 90 Dim to warm (D2W 4000-2700K), seamless dim Dims down to 10% Body material & colour Motus Floor has a powder painted aluminium arm, head and base. Standard colours are black and white or any of the available colours in Luxo Colour Concept (Colour codes as below) Estate Green - S 4520-G Pleasant Green - S 2520-G30Y Silk Teal - S 2015-B70G Mild Citrus - S 1015-G50Y Optics Symmetric light output with opal diffusor. Power supply Plug in 18W power supply 100-240V, AC 50/60 Hz Arm technology & movement Floor-1 - Fixed arm / 1054 mm height Floor-2 - Adjustable arm / 1010 mm height + 449 mm adjustable arm head Ø9,6cm Pitch, Yaw & Roll\* movement in head for effortless placement of head/light without any stop in motion \*Pitch (up-and-down) Yaw (side-to-side) Roll (side-up-side-down)

## Mounting mode

Standing / Bollard

# Shape and measurements

Height: 2.32 in Diameter: 3.78 in

# Adjustability

Rotatable, Tiltable