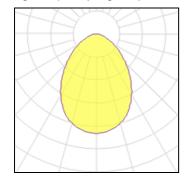

# Light output 1 (integrated)

| Lamp type          | LED      | CCT         | 4000 K |
|--------------------|----------|-------------|--------|
| Nominal lamp power | 8 W      | CRI         | 90     |
| Total flux         | 810 lm   | LOR         | 100%   |
| Luminous efficacy  | 101 lm/W | ULOR        | 84%    |
|                    |          | Total power | 8 W    |