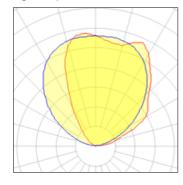

## 1 x Halogen low voltage lamp without reflector

| Nominal lamp power | 160 W   | Socket      | R7S     |
|--------------------|---------|-------------|---------|
| Lamp flux          | 3300 lm | LOR         | 64%     |
| Luminous efficacy  | 13 lm/W | ULOR        | 64%     |
| CCT                | 3000 K  | Total flux  | 2117 lm |
| CRI                | 100     | Total power | 160 W   |