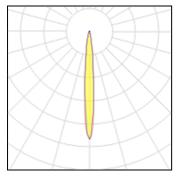

#### Light output 1

# 1 x Metal halide lamp

IP 20

| 70 W    | Socket                       | E27                                          |
|---------|------------------------------|----------------------------------------------|
| 3790 lm | LOR                          | 61%                                          |
| 31 lm/W | Total flux                   | 2326 lm                                      |
| 4200 K  | Total power                  | 75.6 W                                       |
| 94      |                              |                                              |
|         | 3790 lm<br>31 lm/W<br>4200 K | 3790 lmLOR31 lm/WTotal flux4200 KTotal power |