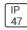

## Product data sheet

LXF/LXT LEXINGTON HID/LED LXF.LXT-PA1-50-750-U-5WQ-A

COOPER LIGHTING







Aluminum housing, top, and base, Greater than 98% life at 60,000 hours ( $40^{\circ}$ C) (LED), Up to 140 lumens per watt, Lumen packages ranging from 2,000 – 11,000 lumens, Self-aligning pole-top fitter fits 2-3/8" and 3" O.D. tenons, Optional NEMA photocontrol receptacle, Five-year warranty (LED)

## Light output 1 (integrated)



| Lamp type          | LED      | CCT         | 5000 K |
|--------------------|----------|-------------|--------|
| Nominal lamp power | 54 W     | CRI         | 70     |
| Total flux         | 6478 lm  | LOR         | 100%   |
| Luminous efficacy  | 120 lm/W | ULOR        | 4%     |
|                    |          | Total nower | 54 W   |

Mounting mode

Pole top mounted

Shape and measurements

Height: 10.00 in Diameter: 14.00 in

Adjustability

Fixed

Elec