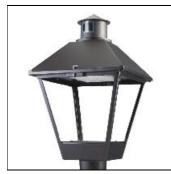

## Product data sheet

LXF/LXT LEXINGTON HID/LED LXF.LXT-PA1-20-730-U-T3

COOPER LIGHTING

Aluminum housing, top, and base, Greater than 98% life at 60,000 hours ( $40^{\circ}$ C) (LED), Up to 140 lumens per watt, Lumen packages ranging from 2,000 – 11,000 lumens, Self-aligning pole-top fitter fits 2-3/8" and 3" O.D. tenons, Optional NEMA photocontrol receptacle, Five-year warranty (LED)