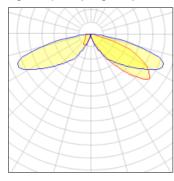

## Light output 1 (integrated)

| Lamp type          | LED      | CCT         | 3000 K |
|--------------------|----------|-------------|--------|
| Nominal lamp power | 21 W     | CRI         | 70     |
| Total flux         | 2550 lm  | LOR         | 100%   |
| Luminous efficacy  | 121 lm/W | Total power | 21 W   |