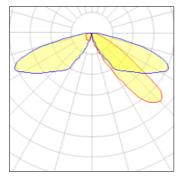

## Light output 1 (integrated)

| Lamp type          | LED     | CCT         | 2700 K |
|--------------------|---------|-------------|--------|
| Nominal lamp power | 96 W    | CRI         | 70     |
| Total flux         | 8323 lm | LOR         | 100%   |
| Luminous efficacy  | 87 lm/W | Total power | 96 W   |