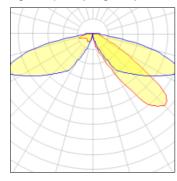

## Light output 1 (integrated)

| Lamp type          | LED     | CCT         | 2700 K |
|--------------------|---------|-------------|--------|
| Nominal lamp power | 54 W    | CRI         | 70     |
| Total flux         | 5228 lm | LOR         | 100%   |
| Luminous efficacy  | 97 lm/W | Total power | 54 W   |