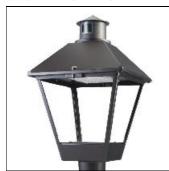

## Product data sheet

LXF/LXT LEXINGTON HID/LED LXF.LXT-PA1-50-727-U-T2R-CL

COOPER LIGHTING

Aluminum housing, top, and base, Greater than 98% life at 60,000 hours ( $40^{\circ}$ C) (LED), Up to 140 lumens per watt, Lumen packages ranging from 2,000 – 11,000 lumens, Self-aligning pole-top fitter fits 2-3/8" and 3" O.D. tenons, Optional NEMA photocontrol receptacle, Five-year warranty (LED)

Mounting mode

Pole top mounted

Shape and measurements

Height: 10.00 in Diameter: 14.00 in

Adjustability

Fixed

Electric

System power: 54 W