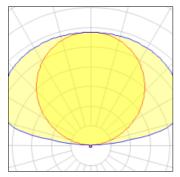

#### Light output 1

### 

| 1 x LED            |         |             |         |
|--------------------|---------|-------------|---------|
| Nominal lamp power | 60 W    | LOR         | 96%     |
| Lamp flux          | 4500 lm | ULOR        | 95%     |
| Luminous efficacy  | 75 lm/W | Total flux  | 4331 lm |
| CCT                | 3000 K  | Total power | 60 W    |
| CRI                | 100     |             |         |
|                    |         |             |         |