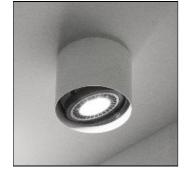

# Product data sheet

EYE - 35° LED SOURCE 40153/35/BI MARTINELLI LUCE

Ceiling fixture with direct adjustable light, in white painted aluminum, complete with electronic power supply.

#### Mounting mode

•----

Ceiling mounted

#### Shape and measurements

Length: 6.30 in Width: 6.30 in Height: 4.33 in Weight: 1 kg

#### Adjustability

Free

#### Design

Color of housing: White Designer: Emiliana Martinelli