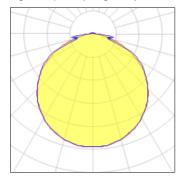

### Light output 1 (integrated)

| Lamp type          | LED     | CCT         | 3000 K  |
|--------------------|---------|-------------|---------|
| Nominal lamp power | 166.8 W | CRI         | 100     |
| Total flux         | 1440 lm | LOR         | 100%    |
| Luminous efficacy  | 9 lm/W  | Total power | 166.8 W |