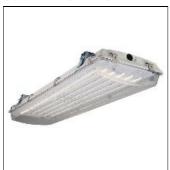

# VRVT4 VRVT4LED-LD5-9-DR-UNV-LR63-CD1-WL-U

COOPER LIGHTING

Chemical resistant stainless steel latches withstand the test of time, Tough polycarbonate lens sealed to prevent water, bugs and debris, Rugged fiber reinforced housing, Superior LED with high efficacy options, 4' length available, Narrow spectrum color LEDs available, Tamper resistant screws secure latches to prevent unwanted access

#### Mounting mode

Ceiling mounted, Pendant

#### Shape and measurements

Length: 12.50 in Width: 49.50 in Height: 3.00 in