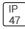

## Product data sheet

RV RIDGEVIEW LED LDRV-SL2-E02-E-7030-HSS

**COOPER LIGHTING** 







One-piece, die-cast aluminum housing can be pole or wall-mounted, Optical design creates consistent distribution and scalability, Choice of 12 high-efficiency, patented AccuLED Optics™, Standard in 4000K (+/- 275K) CCT and nominal 70 CRI, Suitable for operation in -40°C to 40°C ambient environments, 120-277V 50/60Hz, 347V 60Hz or 480V 60Hz operation, Proprietary circuit module withstands 10kV of transient line surge, Optional battery pack and bi-level switching, Five-year warranty

## Light output 1 (integrated)



| Lamp type          | LED     | CCT         | 3000 K |
|--------------------|---------|-------------|--------|
| Nominal lamp power | 52.1 W  | CRI         | 75     |
| Total flux         | 3249 lm | LOR         | 100%   |
| Luminous efficacy  | 62 lm/W | Total power | 52.1 W