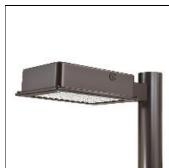

## Product data sheet

RV RIDGEVIEW LED LDRV-SL2-E02-E-7030-HSS

**COOPER LIGHTING** 

One-piece, die-cast aluminum housing can be pole or wall-mounted, Optical design creates consistent distribution and scalability, Choice of 12 high-efficiency, patented AccuLED Optics™, Standard in 4000K (+/- 275K) CCT and nominal 70 CRI, Suitable for operation in -40°C to 40°C ambient environments, 120-277V 50/60Hz, 347V 60Hz or 480V 60Hz operation, Proprietary circuit module withstands 10kV of transient line surge, Optional battery pack and bi-level switching, Five-year warranty

Mounting mode

Pole top mounted

Shape and measurements

Length: 2.04 in Width: 12.00 in Height: 1.20 in

Adjustability

Fixed

Electric

System power: 52.1 W