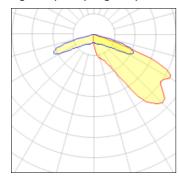

## Light output 1 (integrated)

| Lamp type          | LED     | CCT         | 3000 K |
|--------------------|---------|-------------|--------|
| Nominal lamp power | 52.1 W  | CRI         | 75     |
| Total flux         | 3249 lm | LOR         | 100%   |
| Luminous efficacy  | 62 lm/W | Total power | 52.1 W |