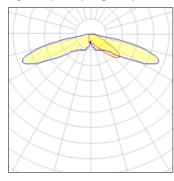

## Light output 1 (integrated)

| Lamp type          | LED      | CCT         | 4000 K |
|--------------------|----------|-------------|--------|
| Nominal lamp power | 166 W    | CRI         | 70     |
| Total flux         | 18085 lm | LOR         | 100%   |
| Luminous efficacy  | 109 lm/W | Total power | 166 W  |