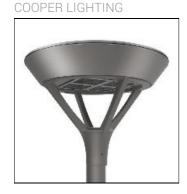

## Product data sheet

MSA MESA LED MSA-SA3C-740-U-SL2

Die-cast aluminum housing and door, Lumens packages ranging from 3,000 - 29,000 lumens, Choice of 13 high-efficiency, patented AccuLED Optics™, Base casting slip fits over a standard 3" O.D. tenon, Wall, single and dual-mount configurations available, 10kV/10vkA surge protection standard, LED fixture features a five-year warranty

Mounting mode

Wall mounted

Shape and measurements

Height: 0.39 in Diameter: 6.00 in

Adjustability

Fixed

Electric

System power: 166 W