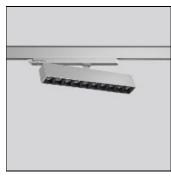

## Product data sheet

BEAMLINE SLIM 742172.004.1

RZB

Series: BEAMLINE SLIM Linear surface mounted projector for aesthetically sophisticated lighting. Housing: metal, powder-coated. Perfect heat management with an aluminium heat sink. Rotation range: 356°. Swivel range: 90°. LED light unit with MRS technology: Mini-Reflector-System made of metallised thermoplastic with prismatic black glare-suppressing frame for pleasant glare-free light (RUG < 10). Wide beam light distribution. With multi adaptor for 3-circuit tracks 230 V. Suitable for Track on ceiling, Wall track. Converter integrated in the adapter. Colour: silver Length: 285 mm Width: 35 mm Height: 80 mm Lamp: LED Socket: without socket Colour temperature: 3000K Colour rendering index (CRI): 90 System power: 25 W Rated luminous flux: 2050 lm Beam angle Down: 47° Luminous efficiency: 82 lm/W Control gear: Regulated power supply Protection class: II Type of protection: IP 20

Mounting mode

Ceiling mounted

Shape and measurements

Length: 1.38 in Width: 11.22 in Height: 3.15 in

Adjustability

Fixed

Electric

System power: 25 W