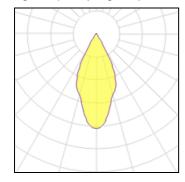

## Product data sheet

BEAMLINE SLIM 742172.004.1

RZB

Series: BEAMLINE SLIM Linear surface mounted projector for aesthetically sophisticated lighting. Housing: metal, powder-coated. Perfect heat management with an aluminium heat sink. Rotation range: 356°. Swivel range: 90°. LED light unit with MRS technology: Mini-Reflector-System made of metallised thermoplastic with prismatic black glare-suppressing frame for pleasant glare-free light (RUG < 10). Wide beam light distribution. With multi adaptor for 3-circuit tracks 230 V. Suitable for Track on ceiling, Wall track. Converter integrated in the adapter. Colour: silver Length: 285 mm Width: 35 mm Height: 80 mm Lamp: LED Socket: without socket Colour temperature: 3000K Colour rendering index (CRI): 90 System power: 25 W Rated luminous flux: 2050 lm Beam angle Down: 47° Luminous efficiency: 82 lm/W Control gear: Regulated power supply Protection class: II Type of protection: IP 20

## Light output 1 (integrated)

| Lamp type          | LED     | CCT         | 3000 K |
|--------------------|---------|-------------|--------|
| Nominal lamp power | 25 W    | CRI         | 90     |
| Total flux         | 2050 lm | LOR         | 74%    |
| Luminous efficacy  | 82 lm/W | ULOR        | 20%    |
|                    |         | Total power | 25 W   |