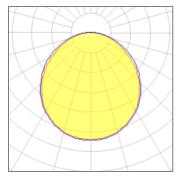

### Light output 1 (integrated)

| Lamp type          | LED     | CCT         | 3000 K  |
|--------------------|---------|-------------|---------|
| Nominal lamp power | 257.8 W | CRI         | 100     |
| Total flux         | 2371 lm | LOR         | 100%    |
| Luminous efficacy  | 9 lm/W  | ULOR        | 2%      |
|                    |         | Total power | 257.8 W |