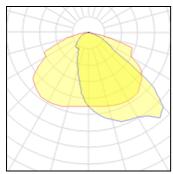

## Light output 1

**1 x LED** Nominal lamp power Lamp flux Luminous efficacy CCT CRI

IP 65

IK 07

> 14 W 1590 lm 114 lm/W 4000 K 80

LOR Total flux Total power 88% 1396 lm 16 W

| Mounting mode          | Electric           |
|------------------------|--------------------|
| Standing / Bollard     | System power: 16 W |
| Shape and measurements | Appliance Class: I |
| Length: 8.50 in        | Protection         |
| Width: 4.13 in         | IP: 65             |
| Height: 43.31 in       | IK: 07             |
| Adjustability          |                    |