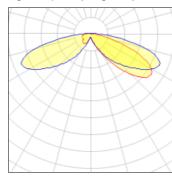

## Light output 1 (integrated)

| Lamp type          | LED      | CCT         | 3000 K |
|--------------------|----------|-------------|--------|
| Nominal lamp power | 40 W     | CRI         | 70     |
| Total flux         | 4340 lm  | LOR         | 100%   |
| Luminous efficacy  | 108 lm/W | ULOR        | 3%     |
|                    |          | Total nower | 40 W   |