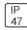

## Product data sheet

LXF/LXT LEXINGTON HID/LED LXF.LXT-PA1-40-730-U-T3-TL

COOPER LIGHTING







Aluminum housing, top, and base, Greater than 98% life at 60,000 hours ( $40^{\circ}$ C) (LED), Up to 140 lumens per watt, Lumen packages ranging from 2,000 – 11,000 lumens, Self-aligning pole-top fitter fits 2-3/8" and 3" O.D. tenons, Optional NEMA photocontrol receptacle, Five-year warranty (LED)

## Light output 1 (integrated)



| Lamp type          | LED      | CCT         | 3000 K |
|--------------------|----------|-------------|--------|
| Nominal lamp power | 40 W     | CRI         | 70     |
| Total flux         | 4340 lm  | LOR         | 100%   |
| Luminous efficacy  | 108 lm/W | ULOR        | 3%     |
|                    |          | Total nower | 40 W   |

Mounting mode

Pole top mounted

Shape and measurements

Height: 10.00 in Diameter: 14.00 in

Adjustability

Fixed

Elec