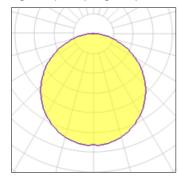

## Light output 1 (integrated)

| Lamp type          | LED     | CCT         | 3000 K |
|--------------------|---------|-------------|--------|
| Nominal lamp power | 6.9 W   | CRI         | 80     |
| Total flux         | 640 lm  | LOR         | 100%   |
| Luminous efficacy  | 93 lm/W | Total power | 6.9 W  |