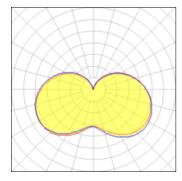

## Light output 1 (integrated)

| Lamp type          | LED     | CCT         | 3000 K |
|--------------------|---------|-------------|--------|
| Nominal lamp power | 6 W     | CRI         | 80     |
| Total flux         | 470 lm  | LOR         | 100%   |
| Luminous efficacy  | 78 lm/W | ULOR        | 34%    |
|                    |         | Total power | 6 W    |

## Light output 2 (integrated)

| Lamp type          | LED     | CCT         | 3000 K |
|--------------------|---------|-------------|--------|
| Nominal lamp power | 6 W     | CRI         | 80     |
| Total flux         | 470 lm  | LOR         | 100%   |
| Luminous efficacy  | 78 lm/W | ULOR        | 34%    |
|                    |         | Total power | 6 W    |

## Light output 3 (integrated)

| Lamp type          | LED     | CCT         | 3000 K |
|--------------------|---------|-------------|--------|
| Nominal lamp power | 6 W     | CRI         | 80     |
| Total flux         | 470 lm  | LOR         | 100%   |
| Luminous efficacy  | 78 lm/W | ULOR        | 34%    |
|                    |         | Total power | 6 W    |