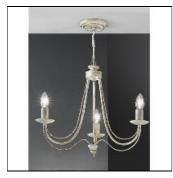

## Product data sheet

FL2172/3 PHILLY

Philly 3lt Fitting from Italy in cream ironwork with a subtle hint of hand painted gold. Supplied with chain suspension but can easily be coverted to flush fitting for lower ceilings.