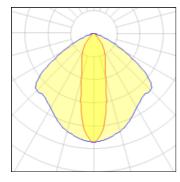

## Light output 1

| 1 x LED            |         |             |  |
|--------------------|---------|-------------|--|
| Nominal lamp power | 40 W    | LOR         |  |
| Lamp flux          | 3222 lm | Total flux  |  |
| Luminous efficacy  | 56 lm/W | Total power |  |
| CCT                | 3000 K  |             |  |
| CRI                | 90      |             |  |