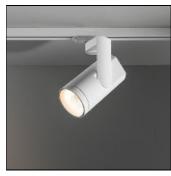

## Product data sheet

KANON TRACK 110 LED 3000K MEDIUM + SPREADLENS GI BLACK STRUC 13150532+10216703

MODULAR

Firing light, in a most elegant way Interior designers in search of spotlight track lighting that combines exceptional brightness with great design are now armed with Modular's 'Kanon'. The most powerful spotlight in our portfolio (up to 5000 lumens), Kanon 'fires' light, while looking sleek and elegant, with all wiring and cables hidden. Designed for retail environments, it is a sure-fire guarantee that your merchandise will be illuminated in style.

Mounting mode

Ceiling mounted, Contact rail

Shape and measurements

Length: 4.33 in Width: 4.33 in Height: 12.40 in Weight: 1.91 kg

Adjustability

Rotatable, Tiltable

Electric

System power: 45.5 W