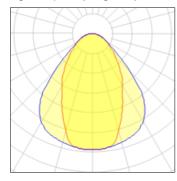

## Light output 1 (integrated)

| Lamp type          | LED     | CCT         | 4000 K |
|--------------------|---------|-------------|--------|
| Nominal lamp power | 21 W    | CRI         | 80     |
| Total flux         | 1450 lm | LOR         | 100%   |
| Luminous efficacy  | 69 lm/W | Total power | 21 W   |