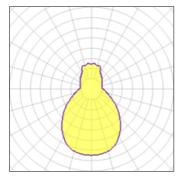

## Light output 1

## 1 x Halogen low voltage lamp without reflector

| Nominal lamp power | 60 W    | Socket      | G9     |
|--------------------|---------|-------------|--------|
| Lamp flux          | 980 lm  | LOR         | 54%    |
| Luminous efficacy  | 16 lm/W | ULOR        | 17%    |
| CCT                | 2800 K  | Total flux  | 530 lm |
| CRI                | 100     | Total power | 60 W   |
|                    |         |             |        |