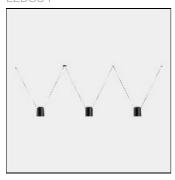

## Product data sheet

ATTIC 3 BODIES RECTANGULAR SHAPE 1200MM 00-8378-05-05

LEDSC4

LedsC4 Attic 3 bodies Rectangular Shape 1200mm 00-8378-05-05 Pendant For downlighting. Structure material: Aluminium. Structure finish: Black. Warranty: 5 Years. Product net weight (Kg): 2.37 Product length (mm): 1500 Product width or diameter (mm): 150 Product height (mm): 1200 Class 2. Glow wire test: 850. IP: IP20. Equipment included: No. Total power: 45.

Mounting mode

Pendant, Table luminaire

Shape and measurements

Length: 5.87 in Width: 5.91 in Height: 7.95 in

Adjustability

Fixed

Electric

System power: 33 W Appliance Class: II