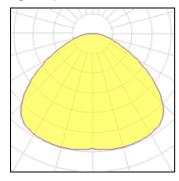

## Product data sheet

ATTIC 3 BODIES RECTANGULAR SHAPE 1200MM 00-8378-05-05

LEDSC4







LedsC4 Attic 3 bodies Rectangular Shape 1200mm 00-8378-05-05 Pendant For downlighting. Structure material: Aluminium. Structure finish: Black. Warranty: 5 Years. Product net weight (Kg): 2.37 Product length (mm): 1500 Product width or diameter (mm): 150 Product height (mm): 1200 Class 2. Glow wire test: 850. IP: IP20. Equipment included: No. Total power: 45.

## Light output 1



| I X LED            |         |
|--------------------|---------|
| Nominal lamp power | 11 W    |
| Lamp flux          | 1035 lm |
| Luminous efficacy  | 94 lm/W |
| CCT                | 2700 K  |
| CRI                | 80      |

LOR 74% Total flux 768 lm Total power 11 W

## Light output 2



| 1 x LED            |         |             |        |
|--------------------|---------|-------------|--------|
| Nominal lamp power | 11 W    | LOR         | 74%    |
| Lamp flux          | 1035 lm | Total flux  | 768 lm |
| Luminous efficacy  | 94 lm/W | Total power | 11 W   |
| CCT                | 2700 K  |             |        |
| CRI                | 80      |             |        |

## Light output 3



| 1 x LED            |         |             |        |
|--------------------|---------