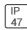

## Product data sheet

LXF/LXT LEXINGTON HID/LED LXF.LXT-PA1-50-730-U-T3

COOPER LIGHTING







Aluminum housing, top, and base, Greater than 98% life at 60,000 hours ( $40^{\circ}$ C) (LED), Up to 140 lumens per watt, Lumen packages ranging from 2,000 – 11,000 lumens, Self-aligning pole-top fitter fits 2-3/8" and 3" O.D. tenons, Optional NEMA photocontrol receptacle, Five-year warranty (LED)

## Light output 1 (integrated)



| Lamp type          | LED      | CCT         | 3000 K |
|--------------------|----------|-------------|--------|
| Nominal lamp power | 54 W     | CRI         | 70     |
| Total flux         | 5973 lm  | LOR         | 100%   |
| Luminous efficacy  | 111 lm/W | Total power | 54 W   |

Mounting mode

Pole top mounted

Shape and measurements

Height: 0.39 in Diameter: 14.00 in

Adjustability

Fixed

Electric

System power: 54 W

Protection

IP: 47