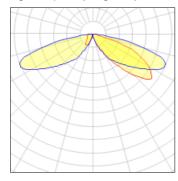

## Light output 1 (integrated)

| Lamp type          | LED      | CCT         | 3000 K |
|--------------------|----------|-------------|--------|
| Nominal lamp power | 54 W     | CRI         | 70     |
| Total flux         | 5973 lm  | LOR         | 100%   |
| Luminous efficacy  | 111 lm/W | Total power | 54 W   |