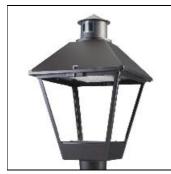

## Product data sheet

LXF/LXT LEXINGTON HID/LED LXF.LXT-PA1-50-730-U-T3

COOPER LIGHTING

Aluminum housing, top, and base, Greater than 98% life at 60,000 hours ( $40^{\circ}$ C) (LED), Up to 140 lumens per watt, Lumen packages ranging from 2,000 – 11,000 lumens, Self-aligning pole-top fitter fits 2-3/8" and 3" O.D. tenons, Optional NEMA photocontrol receptacle, Five-year warranty (LED)